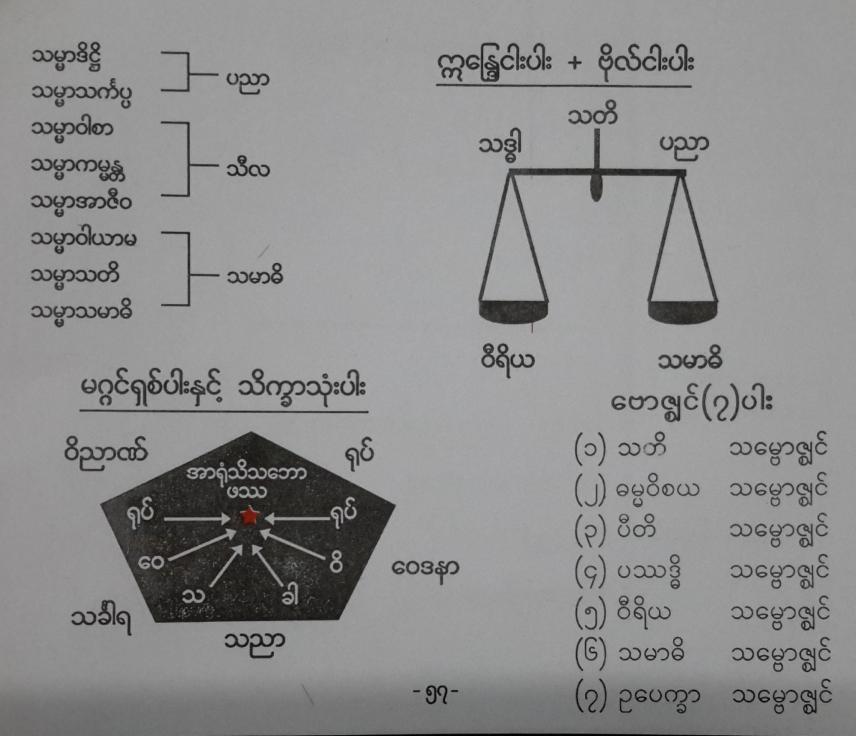

်ဆယ်ပါး

သွေးအန်ဖြစ်လွယ်၊ ရောင်းဝယ်ရှုံးခြင်း၊ ချို့ယွင်းအင်္ဂါ၊ နူနာကုဋ္ဌ၊
ရူးကြဖောက်ပြန်၊ မင်းဒက်သင့်ခက်း၊ ကြမ်းတမ်းစွပ်စွဲ၊ သေကွဲသားချင်း၊
ပျက်ခြင်းစည်းစိမ်၊ နေအိမ်မီးလောင်၊ ဒုက္ခကောင်သည်၊ လူ့ဘောင်ဒိဋ္ဌ၊
တွေ့ ကြုံခြေ့ရြ၊ သေကငရဲ၊ ကမ္ဘာစွဲ၏။
ဤဒက်ဆယ်ပါးအပြင် မဂ်ဉာက်၊ ဖိုလ်ဉာက်ကိုလည်း တားနိုင်ပါသည်။









ဝါယော = အဟုန်ဓါတ်



Vertical color bars indicate beta % power (white highest, black lower)

Note: At RR End (lower right), beta % power is singificantly (p<.0129)

decreased in frontal areas.

Jacobs, et al, 1996

















ချမ်းသာလိုချင်ရင် သူများအတင်း မပြောနဲ့။ ချမ်းသာလိုချင်ရင် သူများအတင်း မပြောနဲ့။



အစေရားတဉ်း အစေရဲန်ထက္။ အရေရားတဉ်း အရေရဲန်ထက္။



## မဂ္ဂင်ရှစ်ပါးနှင့် သိက္ခာသုံးပါး





## ဝိပဿနာမဂ် နှင့် ဈာန်





ခန္ဓာငါးပါးကို အမှန်အတိုင်းရှုမြင်ပါက ကိလေသာ ၁၅ဝဝ မလာ။









သင်္ခါရ

တကှာ

ဥပါဒါန်

8ညက်

(၈) သဋ္ဌာယတန

ဘဝ

(၇) နာမ်ရုပ်

(b) am

(၁၀) ဝေဒနာ

(၁၁) ဇာတိ

(၁၂) രക്കുപ്പെ



Generated by CamScanner from intsig.com