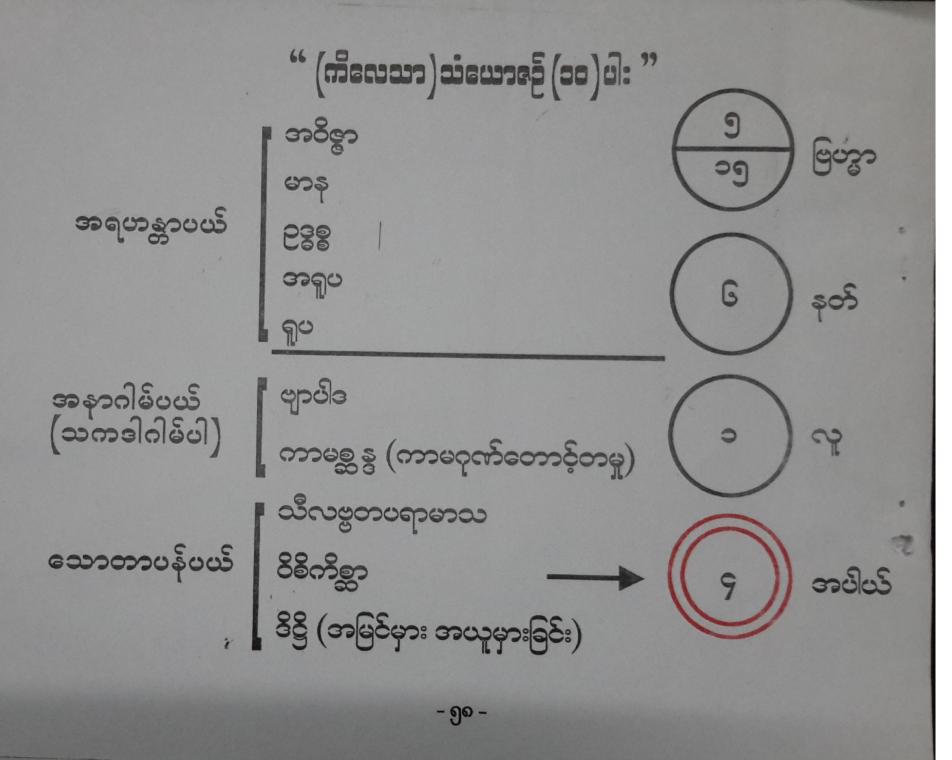

#### သက္ကာယဒိဋိ (၂၀)

"အဖေ အဖေဖွေးတဲ့ အချိန်တစ်ဆယ်၊ တစ်ဆယ့်ငါးလေးတဲ့ ခန္ဓာကို ရှခိုင်းတာမဟုတ်၊ အာရုံနဲ့ ဒွါရက မွေးတဲ့စန္ဓာကို ရှခိုင်းတာပြစ်တယ်" (မိုးကုတ်ဆရာတော်ဘုရားကြီး)