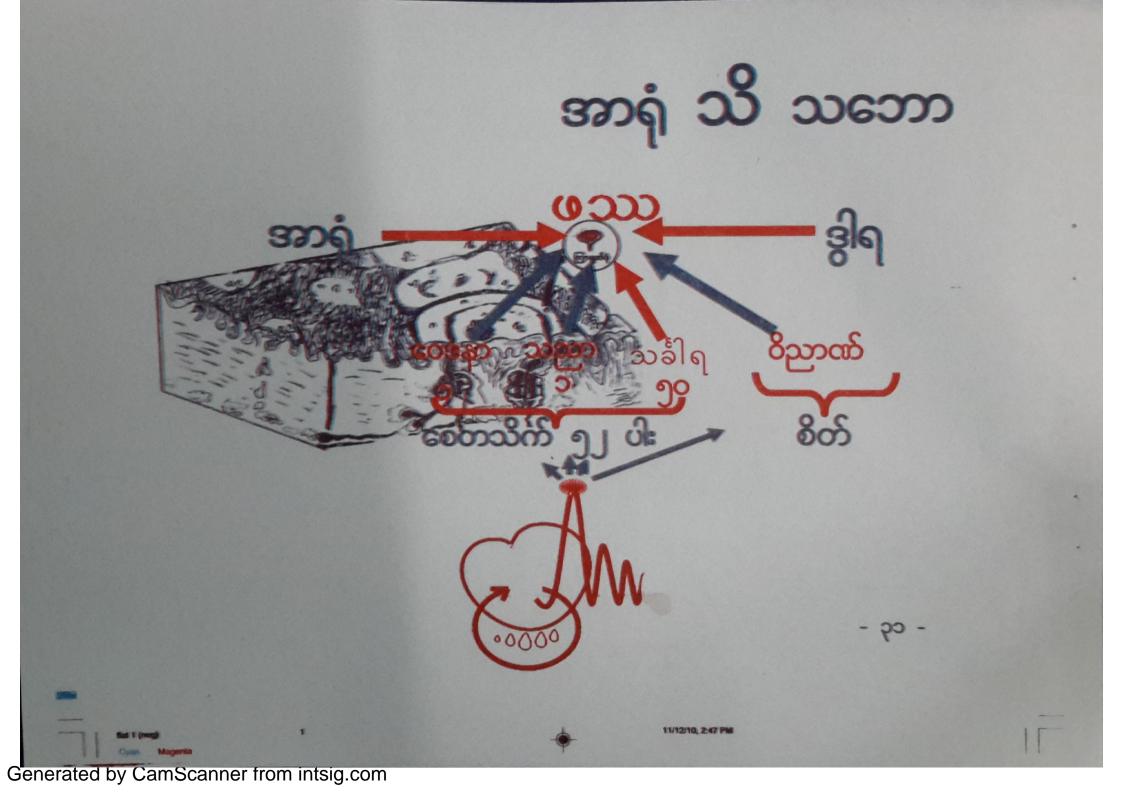

#### သက္ကာယဒိဋိ (၂၀)

"အဖေ အဖေဖွေးတဲ့ အချိန်တစ်ဆယ်၊ တစ်ဆယ့်ငါးလေးတဲ့ ခန္ဓာကို ရှခိုင်းတာမဟုတ်၊ အာရုံနဲ့ ဒွါရက မွေးတဲ့စန္ဓာကို ရှခိုင်းတာပြစ်တယ်" (မိုးကုတ်ဆရာတော်ဘုရားကြီး)