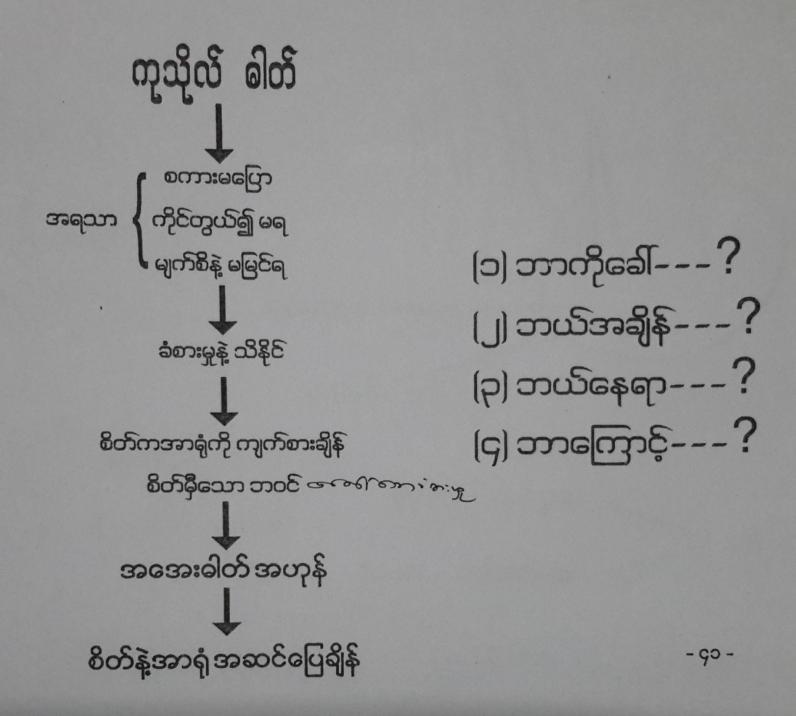

## ခင့်ဝန်းကြီး ဆက္ခရားမြန်မားမပါက သင့်တတိသော ဒဏ်ဆယ်ပါး

သွေးအန်ဖြစ်လွယ်၊ ရောင်းဝယ်ရှုံးခြင်း၊ ချို့ယွင်းအင်္ဂါ၊ နူနာကုဋ္ဌ၊
ရူးကြဖောက်ပြန်၊ မင်းဒက်သင့်ခက်း၊ ကြမ်းတမ်းစွပ်စွဲ၊ သေကွဲသားချင်း၊
ပျက်ခြင်းစည်းစိမ်၊ နေအိမ်မီးလောင်၊ ဒုက္ခကောင်သည်၊ လူ့ဘောင်ဒိဋ္ဌ၊
တွေ့ ကြုံခြေ့ရြ၊ သေကငရဲ၊ ကမ္ဘာစွဲ၏။
ဤဒက်ဆယ်ပါးအပြင် မဂ်ဉာက်၊ ဖိုလ်ဉာက်ကိုလည်း တားနိုင်ပါသည်။