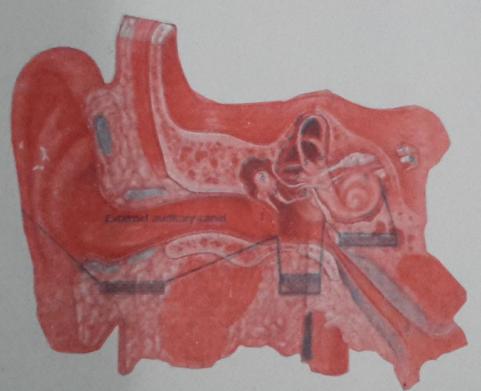

#### Exploring the ear (နားရွက်ကို ဖွင့် ထုတ်ပြပုံ)

## Exploring the ear

(နားရွက်ကိုဖွင့်ထုတ်ပြပုံ)

- 1. Eardrum
- 2. Malleus
- 3. Incus

- 4. Stapes
- 5. Semicircular canals
- 6. Audiotory nerve

- 7. Vestibular nerve
- 8. Cochlea
- 9. Eustachian tube

= 16 =