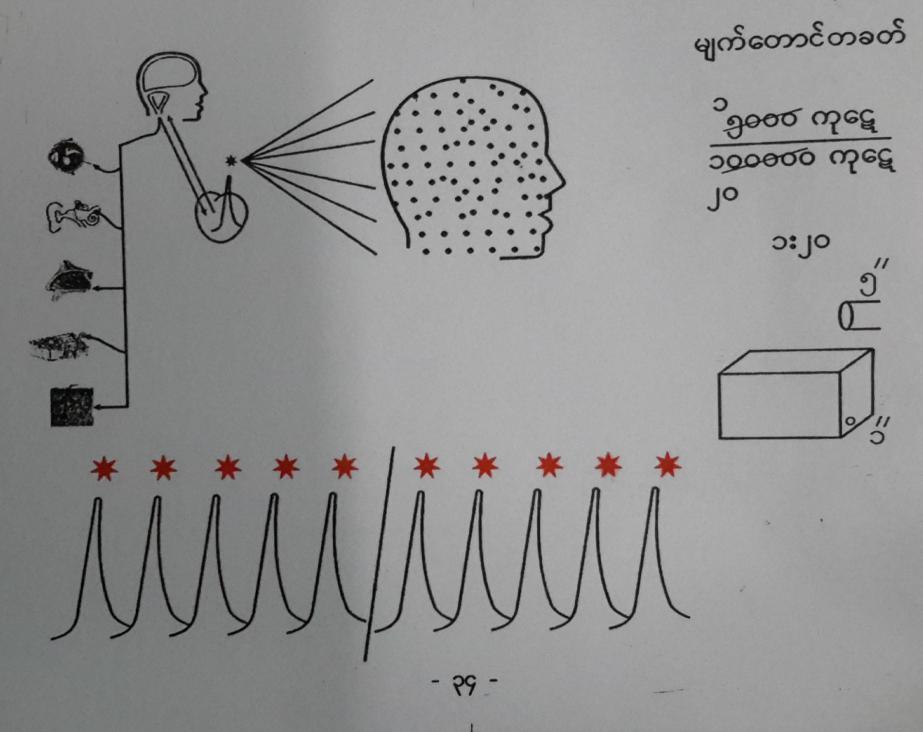

#### သက္ကာယဒိဋိ (၂၀)

"အဖေ အဖေဖွေးတဲ့ အချိန်တစ်ဆယ်၊ တစ်ဆယ့်ငါးလေးတဲ့ ခန္ဓာကို ရှခိုင်းတာမဟုတ်၊ အာရုံနဲ့ ဒွါရက မွေးတဲ့စန္ဓာကို ရှခိုင်းတာပြစ်တယ်" (မိုးကုတ်ဆရာတော်ဘုရားကြီး)