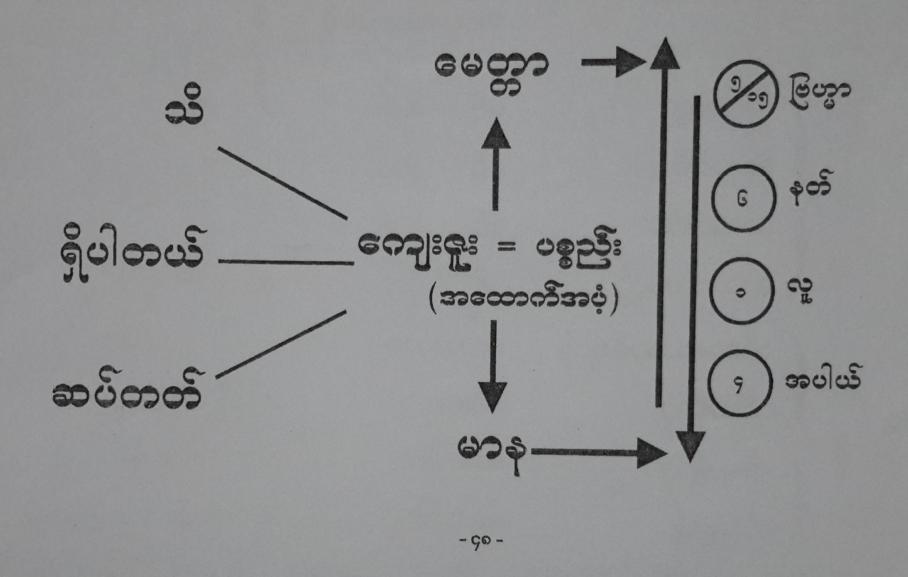

## မဂ္ဂင်ရှစ်ပါးနှင့် သိက္ခာသုံးပါး

## ဝိပဿနာမဂ် နှင့် ဈာန်

ခန္ဓာငါးပါးကို အမှန်အတိုင်းရှုမြင်ပါက ကိလေသာ ၁၅ဝဝ မလာ။

သင်္ခါရ

တကှာ

ဥပါဒါန်

8ညက်

(၈) သဋ္ဌာယတန

ဘဝ

(၇) နာမ်ရုပ်

(b) am

(၁၀) ဝေဒနာ

(၁၁) ဇာတိ

(၁၂) രക്കുപ്പെ

Generated by CamScanner from intsig.com