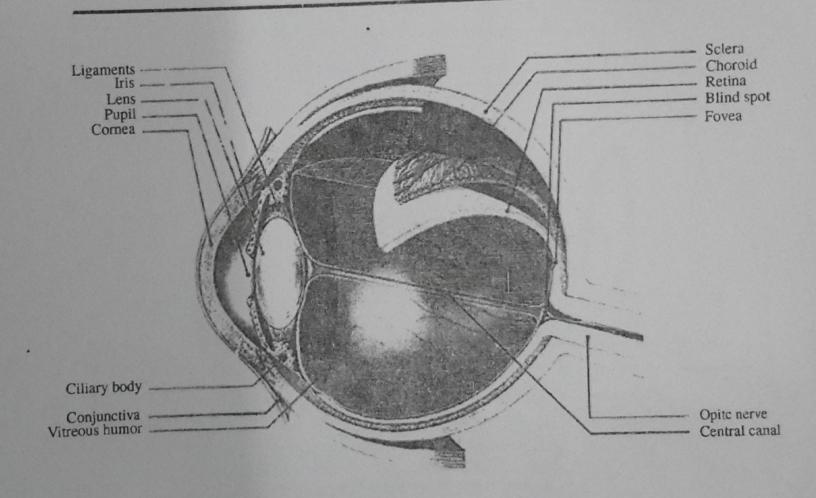

# Cross section through an eyeball (မျက်လုံးဖြတ်ပိုင်းပုံ)

1 1

#### Cross section through an eyeball

(မျက်လုံးဖြတ်ပိုင်းပုံ)

Generated by CamScanner from intsig.com