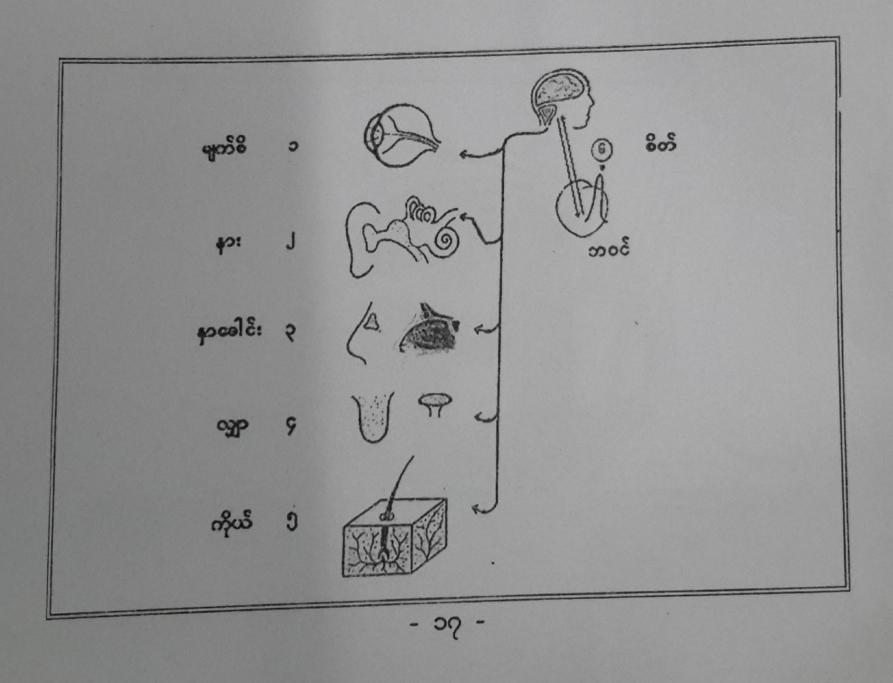

# Cross section through an eyeball (မျက်လုံးဖြတ်ပိုင်းပုံ)

1 1

#### Exploring the ear (နားရွက်ကို ဖွင့် ထုတ်ပြပုံ)

### Nose and Nasal Cavities