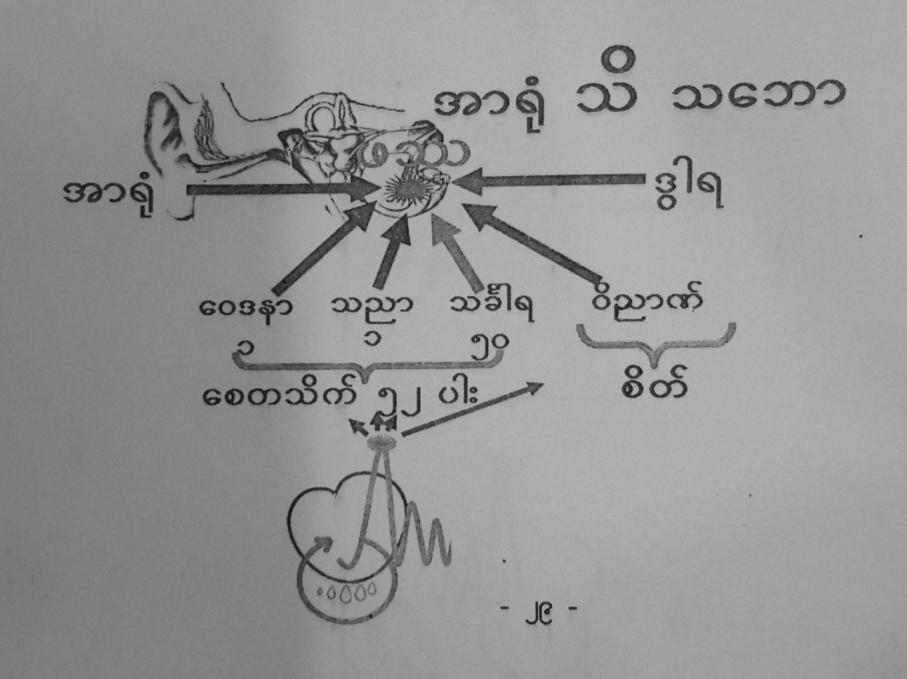

#### သက္ကာယဒိဋိ (၂၀)

"အဖေ အဖေဖွေးတဲ့ အချိန်တစ်ဆယ်၊ တစ်ဆယ့်ငါးလေးတဲ့ ခန္ဓာကို ရှခိုင်းတာမဟုတ်၊ အာရုံနဲ့ ဒွါရက မွေးတဲ့စန္ဓာကို ရှခိုင်းတာပြစ်တယ်" (မိုးကုတ်ဆရာတော်ဘုရားကြီး)