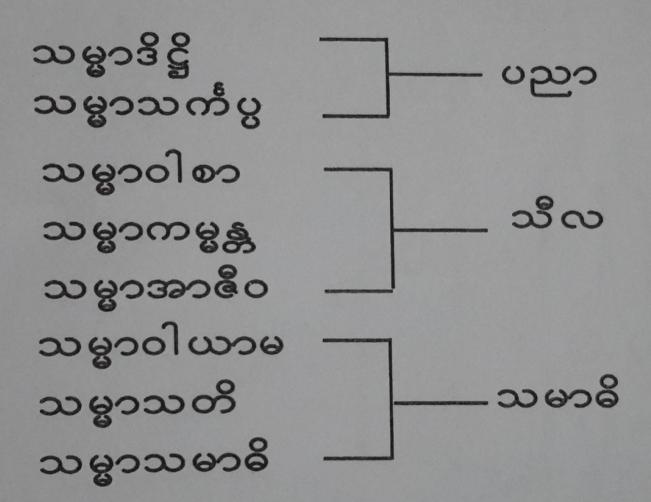

ted by CamScanner from intsig.com









## ခင့်ဝန်းကြီး ဆက္ခရားမြန်မားမပါက သင့်တတိသော ဒဏ်ဆယ်ပါး

သွေးအန်ဖြစ်လွယ်၊ ရောင်းဝယ်ရှုံးခြင်း၊ ချို့ယွင်းအင်္ဂါ၊ နူနာကုဋ္ဌ၊
ရူးကြဖောက်ပြန်၊ မင်းဒက်သင့်ခက်း၊ ကြမ်းတမ်းစွပ်စွဲ၊ သေကွဲသားချင်း၊
ပျက်ခြင်းစည်းစိမ်၊ နေအိမ်မီးလောင်၊ ဒုက္ခကောင်သည်၊ လူ့ဘောင်ဒိဋ္ဌ၊
တွေ့ ကြုံခြေ့ရြ၊ သေကငရဲ၊ ကမ္ဘာစွဲ၏။
ဤဒက်ဆယ်ပါးအပြင် မဂ်ဉာက်၊ ဖိုလ်ဉာက်ကိုလည်း တားနိုင်ပါသည်။









ဝါယော = အဟုန်ဓါတ်



Vertical color bars indicate beta % power (white highest, black lower)

Note: At RR End (lower right), beta % power is singificantly (p<.0129)

decreased in frontal areas.

Jacobs, et al, 1996

















ချမ်းသာလိုချင်ရင် သူများအတင်း မပြောနဲ့။ ချမ်းသာလိုချင်ရင် သူများအတင်း မပြောနဲ့။



အစေရားတဉ်း အစေရဲန်ထက္။ အရေရားတဉ်း အရေရဲန်ထက္။



## မဂ္ဂင်ရှစ်ပါးနှင့် သိက္ခာသုံးပါး





## ဝိပဿနာမဂ် နှင့် ဈာန်





ခန္ဓာငါးပါးကို အမှန်အတိုင်းရှုမြင်ပါက ကိလေသာ ၁၅ဝဝ မလာ။









သင်္ခါရ

တကှာ

ဥပါဒါန်

8ညက်

(၈) သဋ္ဌာယတန

ဘဝ

(၇) နာမ်ရုပ်

(b) am

(၁၀) ဝေဒနာ

(၁၁) ဇာတိ

(၁၂) രക്കുപ്പെ



Generated by CamScanner from intsig.com