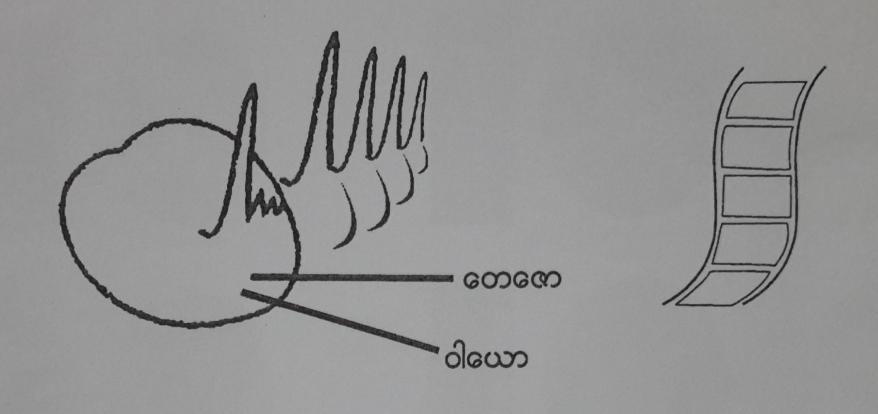

1 1

#### Exploring the ear (နားရွက်ကို ဖွင့် ထုတ်ပြပုံ)













### Nose and Nasal Cavities



## Exploring the ear

(နားရွက်ကိုဖွင့်ထုတ်ပြပုံ)



- 1. Eardrum
- 2. Malleus
- 3. Incus

- 4. Stapes
- 5. Semicircular canals
- 6. Audiotory nerve

- 7. Vestibular nerve
- 8. Cochlea
- 9. Eustachian tube

= 16 =

#### Cross section through an eyeball

(မျက်လုံးဖြတ်ပိုင်းပုံ)

















Generated by CamScanner from intsig.com









## ခင့်ဝန်းကြီး ဆက္ခရားမြန်မားမပါက သင့်တတိသော ဒဏ်ဆယ်ပါး

သွေးအန်ဖြစ်လွယ်၊ ရောင်းဝယ်ရှုံးခြင်း၊ ချို့ယွင်းအင်္ဂါ၊ နူနာကုဋ္ဌ၊
ရူးကြဖောက်ပြန်၊ မင်းဒက်သင့်ခက်း၊ ကြမ်းတမ်းစွပ်စွဲ၊ သေကွဲသားချင်း၊
ပျက်ခြင်းစည်းစိမ်၊ နေအိမ်မီးလောင်၊ ဒုက္ခကောင်သည်၊ လူ့ဘောင်ဒိဋ္ဌ၊
တွေ့ ကြုံခြေ့ရြ၊ သေကငရဲ၊ ကမ္ဘာစွဲ၏။
ဤဒက်ဆယ်ပါးအပြင် မဂ်ဉာက်၊ ဖိုလ်ဉာက်ကိုလည်း တားနိုင်ပါသည်။









ဝါယော = အဟုန်ဓါတ်



Vertical color bars indicate beta % power (white highest, black lower)

Note: At RR End (lower right), beta % power is singificantly (p<.0129)

decreased in frontal areas.

Jacobs, et al, 1996

















ချမ်းသာလိုချင်ရင် သူများအတင်း မပြောနဲ့။ ချမ်းသာလိုချင်ရင် သူများအတင်း မပြောနဲ့။



အစေရားတဉ်း အစေရဲန်ထက္။ အရေရားတဉ်း အရေရဲန်ထက္။



## မဂ္ဂင်ရှစ်ပါးနှင့် သိက္ခာသုံးပါး





## ဝိပဿနာမဂ် နှင့် ဈာန်





ခန္ဓာငါးပါးကို အမှန်အတိုင်းရှုမြင်ပါက ကိလေသာ ၁၅ဝဝ မလာ။









သင်္ခါရ

တကှာ

ဥပါဒါန်

8ညက်

(၈) သဋ္ဌာယတန

ဘဝ

(၇) နာမ်ရုပ်

(b) am

(၁၀) ဝေဒနာ

(၁၁) ဇာတိ

(၁၂) രക്കുപ്പെ



Generated by CamScanner from intsig.com