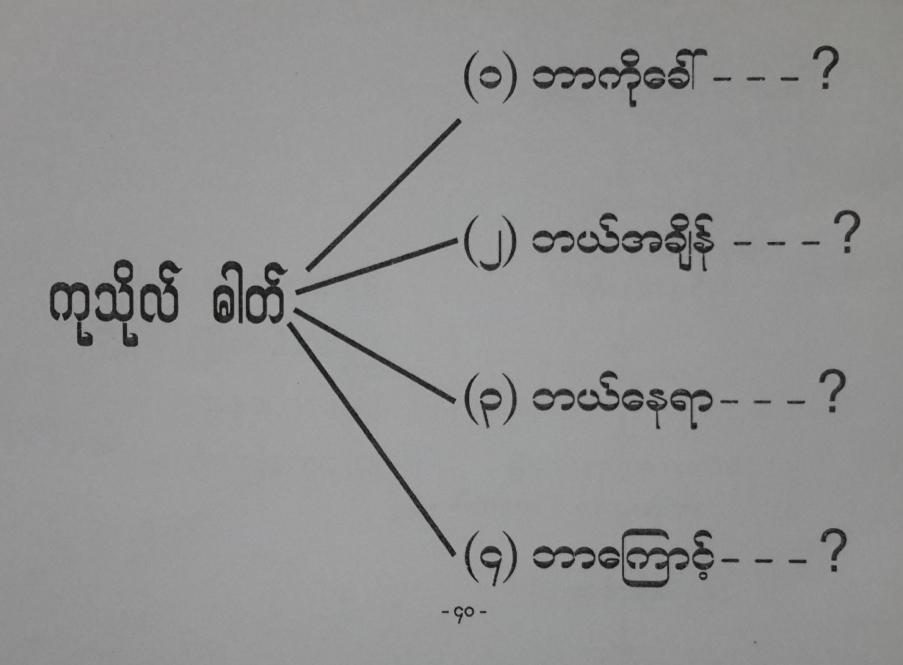

## ခင့်ဝန်းကြီး ဆက္ခရားမြန်မားမပါက သင့်တတိသော ဒဏ်ဆယ်ပါး

သွေးအန်ဖြစ်လွယ်၊ ရောင်းဝယ်ရှုံးခြင်း၊ ချို့ယွင်းအင်္ဂါ၊ နူနာကုဋ္ဌ၊
ရူးကြဖောက်ပြန်၊ မင်းဒက်သင့်ခက်း၊ ကြမ်းတမ်းစွပ်စွဲ၊ သေကွဲသားချင်း၊
ပျက်ခြင်းစည်းစိမ်၊ နေအိမ်မီးလောင်၊ ဒုက္ခကောင်သည်၊ လူ့ဘောင်ဒိဋ္ဌ၊
တွေ့ ကြုံခြေ့ရြ၊ သေကငရဲ၊ ကမ္ဘာစွဲ၏။
ဤဒက်ဆယ်ပါးအပြင် မဂ်ဉာက်၊ ဖိုလ်ဉာက်ကိုလည်း တားနိုင်ပါသည်။