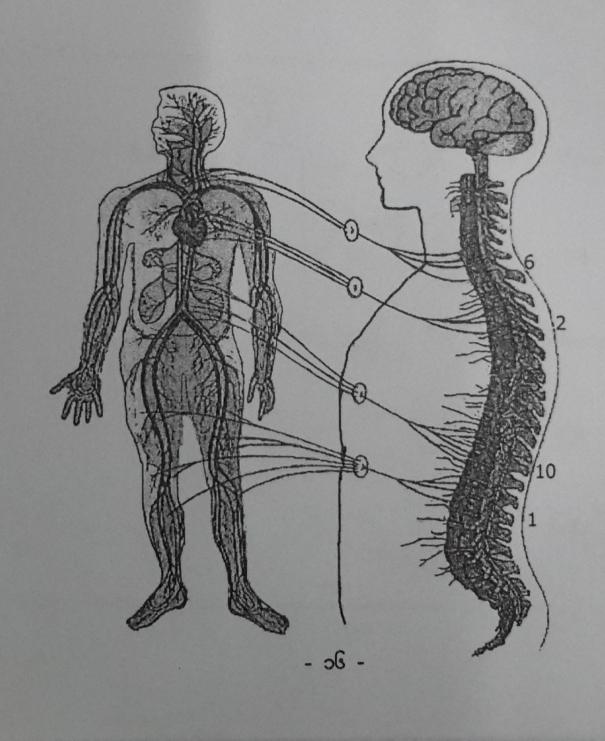

ဘုရား။ (၂ ခေါက်) သာစု သာစု သာစု





of wall more. WATER SASTABULLE 1-300 pla 010 ၁၊ နေတံမမ



နတော်မမ = တေံ - ထိုသဘောသည်၊ နမမ- ငါပိုင်ဆိုင်မဟုတ်

youlake

(တနည်း) ခင်ဗျားပိုင်တာပါဟူသော စကားမရှိ၊ ဝန်မခံ။

၂၊ နေသောဟမသ္မိ

နေသောအဟံအသ္မိ = သော - ထိုအရာသည်ကား၊ န အဟံအသ္မိ -

ငါဖြစ်နေပါတယ်ဟု မပြော၊ (တနည်း) ငါဟုဝန်မခံ။

၃၊ နမေသောအတ္တာ

သော - ထိုအရာသည်၊ မေ- ငါ၏ နအတ္တာ - အသက်လိပ်ပြာ၊ Stor to co co co co co co services.

အတုံးအခဲမဟုတ်။

# ့ အဂျက္၏စေ ဘယ္သာက ဒင္သို့



ဒိဋ္ဌိသက္ကာ ၊ မက္မာသမျ လူတွင်စင်္ကြာ၊ နတ်မှာသိကြား မိုးများဗြဟ္မာ၊ <u>မြ</u>ခ်တုံပါတည်း ခန္ဓာပြုကွဲ၊ ကုသိုလ်ခဲ့က ဖောက်လွှဲပါယ်ရွာ၊ ရောက်မြဲသာတည်း။





#### သက္ကာယဒိဋိ (၂၀)



"အဖေ အဖေဖွေးတဲ့ အချိန်တစ်ဆယ်၊ တစ်ဆယ့်ငါးလေးတဲ့ ခန္ဓာကို ရှခိုင်းတာမဟုတ်၊ အာရုံနဲ့ ဒွါရက မွေးတဲ့စန္ဓာကို ရှခိုင်းတာပြစ်တယ်" (မိုးကုတ်ဆရာတော်ဘုရားကြီး)















# Cross section through an eyeball (မျက်လုံးဖြတ်ပိုင်းပုံ)



1 1

#### Exploring the ear (နားရွက်ကို ဖွင့် ထုတ်ပြပုံ)













### Nose and Nasal Cavities



## Exploring the ear

(နားရွက်ကိုဖွင့်ထုတ်ပြပုံ)



- 1. Eardrum
- 2. Malleus
- 3. Incus

- 4. Stapes
- 5. Semicircular canals
- 6. Audiotory nerve

- 7. Vestibular nerve
- 8. Cochlea
- 9. Eustachian tube

= 16 =

#### Cross section through an eyeball

(မျက်လုံးဖြတ်ပိုင်းပုံ)

















Generated by CamScanner from intsig.com









## ခင့်ဝန်းကြီး ဆက္ခရားမြန်မားမပါက သင့်တတိသော ဒဏ်ဆယ်ပါး

သွေးအန်ဖြစ်လွယ်၊ ရောင်းဝယ်ရှုံးခြင်း၊ ချို့ယွင်းအင်္ဂါ၊ နူနာကုဋ္ဌ၊
ရူးကြဖောက်ပြန်၊ မင်းဒက်သင့်ခက်း၊ ကြမ်းတမ်းစွပ်စွဲ၊ သေကွဲသားချင်း၊
ပျက်ခြင်းစည်းစိမ်၊ နေအိမ်မီးလောင်၊ ဒုက္ခကောင်သည်၊ လူ့ဘောင်ဒိဋ္ဌ၊
တွေ့ ကြုံခြေ့ရြ၊ သေကငရဲ၊ ကမ္ဘာစွဲ၏။