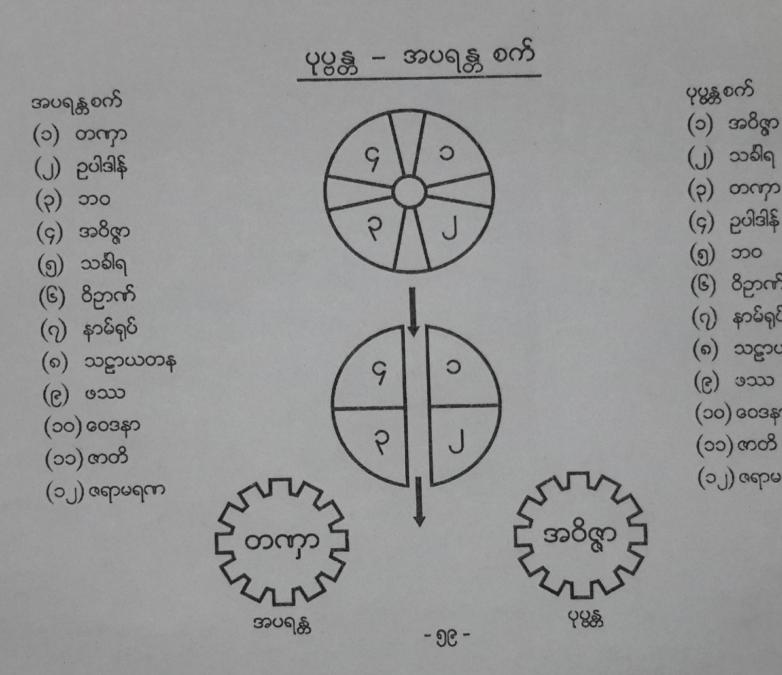

## ဝိပဿနာမဂ် နှင့် ဈာန်

ခန္ဓာငါးပါးကို အမှန်အတိုင်းရှုမြင်ပါက ကိလေသာ ၁၅ဝဝ မလာ။

သင်္ခါရ

တကှာ

ဥပါဒါန်

8ညက်

(၈) သဋ္ဌာယတန

ဘဝ

(၇) နာမ်ရုပ်

(b) am

(၁၀) ဝေဒနာ

(၁၁) ဇာတိ

(၁၂) രക്കുപ്പെ

Generated by CamScanner from intsig.com