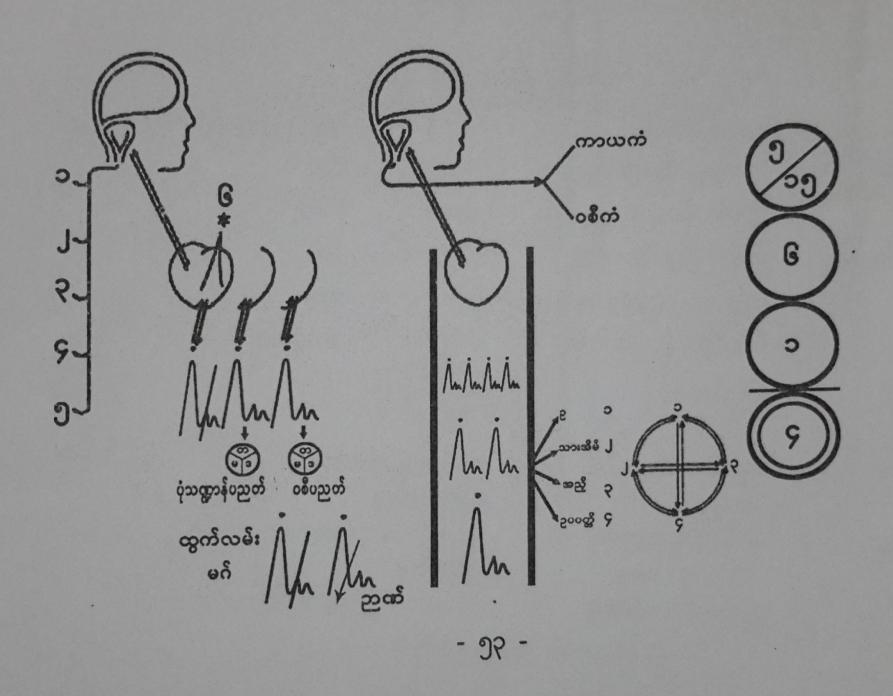

d by CamScanner from intsig.com









## ခင့်ဝန်းကြီး ဆက္ခရားမြန်မားမပါက သင့်တတိသော ဒဏ်ဆယ်ပါး

သွေးအန်ဖြစ်လွယ်၊ ရောင်းဝယ်ရှုံးခြင်း၊ ချို့ယွင်းအင်္ဂါ၊ နူနာကုဋ္ဌ၊
ရူးကြဖောက်ပြန်၊ မင်းဒက်သင့်ခက်း၊ ကြမ်းတမ်းစွပ်စွဲ၊ သေကွဲသားချင်း၊
ပျက်ခြင်းစည်းစိမ်၊ နေအိမ်မီးလောင်၊ ဒုက္ခကောင်သည်၊ လူ့ဘောင်ဒိဋ္ဌ၊
တွေ့ ကြုံခြေ့ရြ၊ သေကငရဲ၊ ကမ္ဘာစွဲ၏။
ဤဒက်ဆယ်ပါးအပြင် မဂ်ဉာက်၊ ဖိုလ်ဉာက်ကိုလည်း တားနိုင်ပါသည်။









ဝါယော = အဟုန်ဓါတ်



Vertical color bars indicate beta % power (white highest, black lower)

Note: At RR End (lower right), beta % power is singificantly (p<.0129)

decreased in frontal areas.

Jacobs, et al, 1996

















ချမ်းသာလိုချင်ရင် သူများအတင်း မပြောနဲ့။ ချမ်းသာလိုချင်ရင် သူများအတင်း မပြောနဲ့။



အစေရားတဉ်း အစေရဲန်ထက္။ အရေရားတဉ်း အရေရဲန်ထက္။



## မဂ္ဂင်ရှစ်ပါးနှင့် သိက္ခာသုံးပါး





## ဝိပဿနာမဂ် နှင့် ဈာန်





ခန္ဓာငါးပါးကို အမှန်အတိုင်းရှုမြင်ပါက ကိလေသာ ၁၅ဝဝ မလာ။









သင်္ခါရ

တကှာ

ဥပါဒါန်

8ညက်

(၈) သဋ္ဌာယတန

ဘဝ

(၇) နာမ်ရုပ်

(b) am

(၁၀) ဝေဒနာ

(၁၁) ဇာတိ

(၁၂) രക്കുപ്പെ



Generated by CamScanner from intsig.com