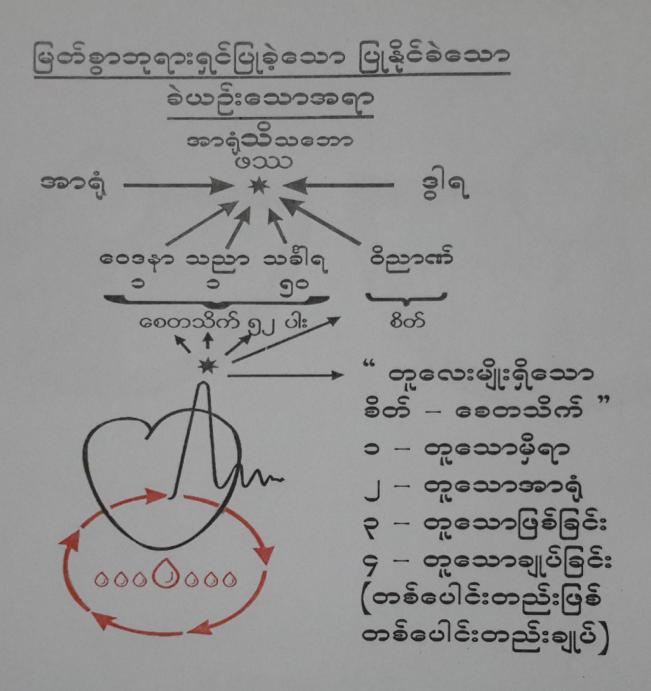

#### သက္ကာယဒိဋိ (၂၀)

"အဖေ အဖေဖွေးတဲ့ အချိန်တစ်ဆယ်၊ တစ်ဆယ့်ငါးလေးတဲ့ ခန္ဓာကို ရှခိုင်းတာမဟုတ်၊ အာရုံနဲ့ ဒွါရက မွေးတဲ့စန္ဓာကို ရှခိုင်းတာပြစ်တယ်" (မိုးကုတ်ဆရာတော်ဘုရားကြီး)