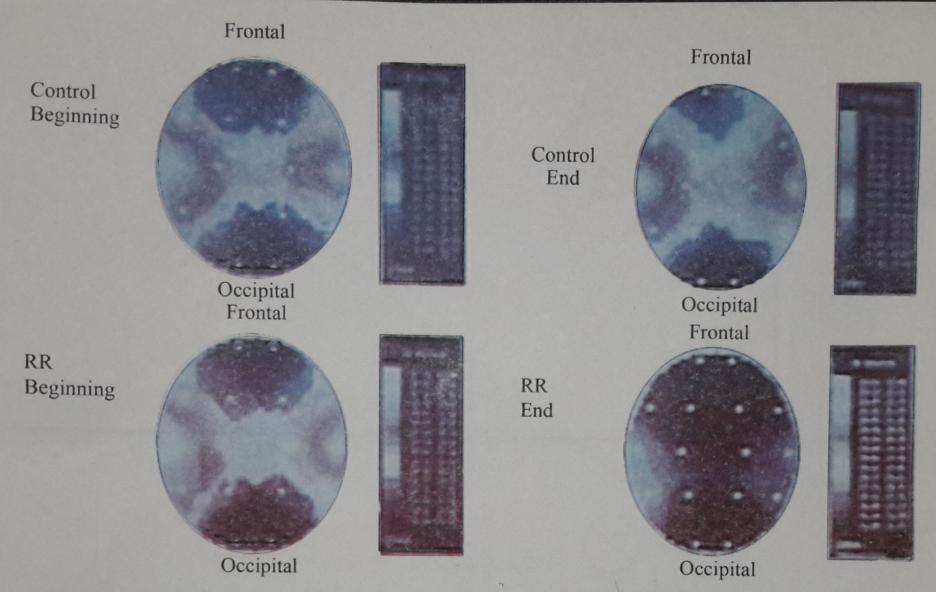

ဝါယော = အဟုန်ဓါတ်

Vertical color bars indicate beta % power (white highest, black lower)

Note: At RR End (lower right), beta % power is singificantly (p<.0129)

decreased in frontal areas.

Jacobs, et al, 1996