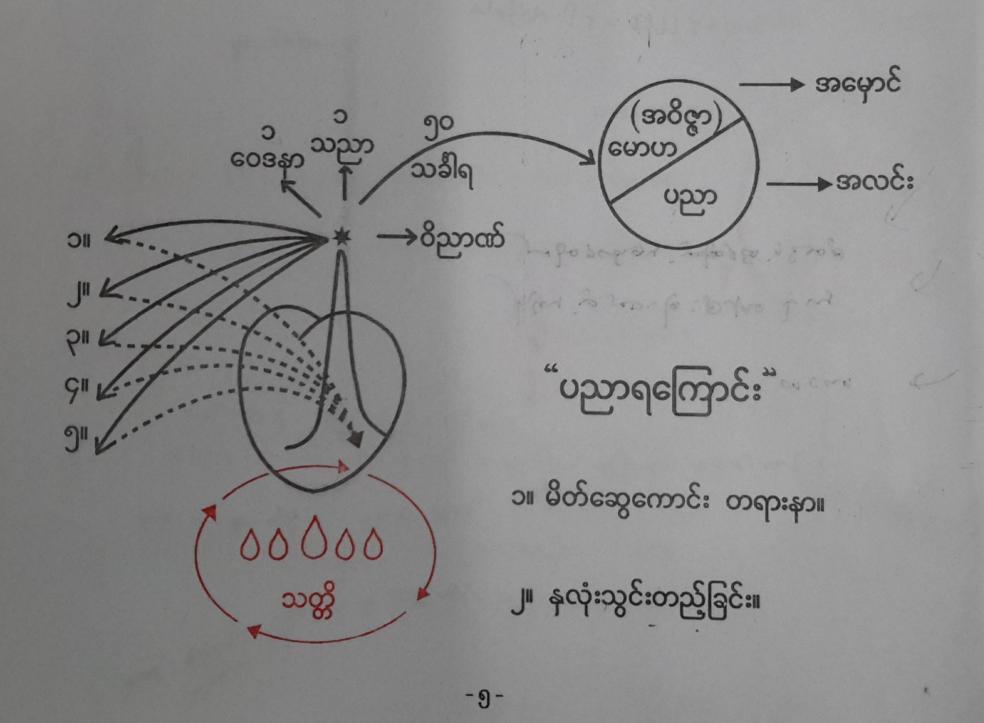

#### သက္ကာယဒိဋိ (၂၀)

"အဖေ အဖေဖွေးတဲ့ အချိန်တစ်ဆယ်၊ တစ်ဆယ့်ငါးလေးတဲ့ ခန္ဓာကို ရှခိုင်းတာမဟုတ်၊ အာရုံနဲ့ ဒွါရက မွေးတဲ့စန္ဓာကို ရှခိုင်းတာပြစ်တယ်" (မိုးကုတ်ဆရာတော်ဘုရားကြီး)