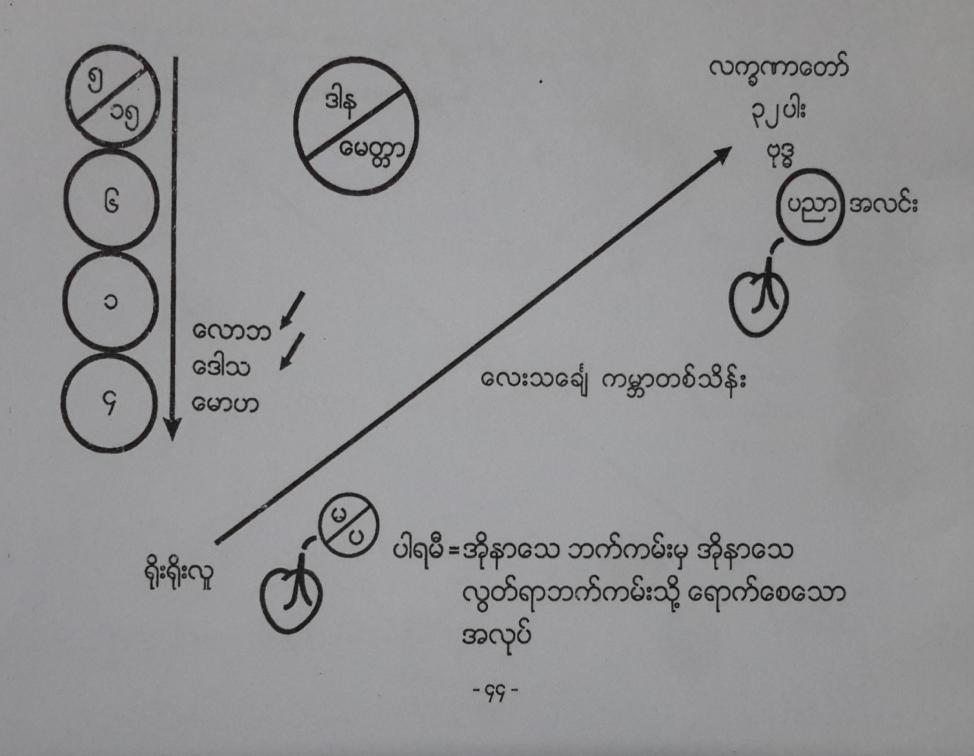

ular canals
- 6. Audiotory nerve

- 7. Vestibular nerve
- 8. Cochlea
- 9. Eustachian tube

= 16 =

#### Cross section through an eyeball

(မျက်လုံးဖြတ်ပိုင်းပုံ)

















Generated by CamScanner from intsig.com









## ခင့်ဝန်းကြီး ဆက္ခရားမြန်မားမပါက သင့်တတိသော ဒဏ်ဆယ်ပါး

သွေးအန်ဖြစ်လွယ်၊ ရောင်းဝယ်ရှုံးခြင်း၊ ချို့ယွင်းအင်္ဂါ၊ နူနာကုဋ္ဌ၊
ရူးကြဖောက်ပြန်၊ မင်းဒက်သင့်ခက်း၊ ကြမ်းတမ်းစွပ်စွဲ၊ သေကွဲသားချင်း၊
ပျက်ခြင်းစည်းစိမ်၊ နေအိမ်မီးလောင်၊ ဒုက္ခကောင်သည်၊ လူ့ဘောင်ဒိဋ္ဌ၊
တွေ့ ကြုံခြေ့ရြ၊ သေကငရဲ၊ ကမ္ဘာစွဲ၏။
ဤဒက်ဆယ်ပါးအပြင် မဂ်ဉာက်၊ ဖိုလ်ဉာက်ကိုလည်း တားနိုင်ပါသည်။









ဝါယော = အဟုန်ဓါတ်



Vertical color bars indicate beta % power (white highest, black lower)

Note: At RR End (lower right), beta % power is singificantly (p<.0129)

decreased in frontal areas.

Jacobs, et al, 1996

















ချမ်းသာလိုချင်ရင် သူများအတင်း မပြောနဲ့။ ချမ်းသာလိုချင်ရင် သူများအတင်း မပြောနဲ့။



အစေရားတဉ်း အစေရဲန်ထက္။ အရေရားတဉ်း အရေရဲန်ထက္။



## မဂ္ဂင်ရှစ်ပါးနှင့် သိက္ခာသုံးပါး





## ဝိပဿနာမဂ် နှင့် ဈာန်





ခန္ဓာငါးပါးကို အမှန်အတိုင်းရှုမြင်ပါက ကိလေသာ ၁၅ဝဝ မလာ။









သင်္ခါရ

တကှာ

ဥပါဒါန်

8ညက်

(၈) သဋ္ဌာယတန

ဘဝ

(၇) နာမ်ရုပ်

(b) am

(၁၀) ဝေဒနာ

(၁၁) ဇာတိ

(၁၂) രക്കുപ്പെ



Generated by CamScanner from intsig.com