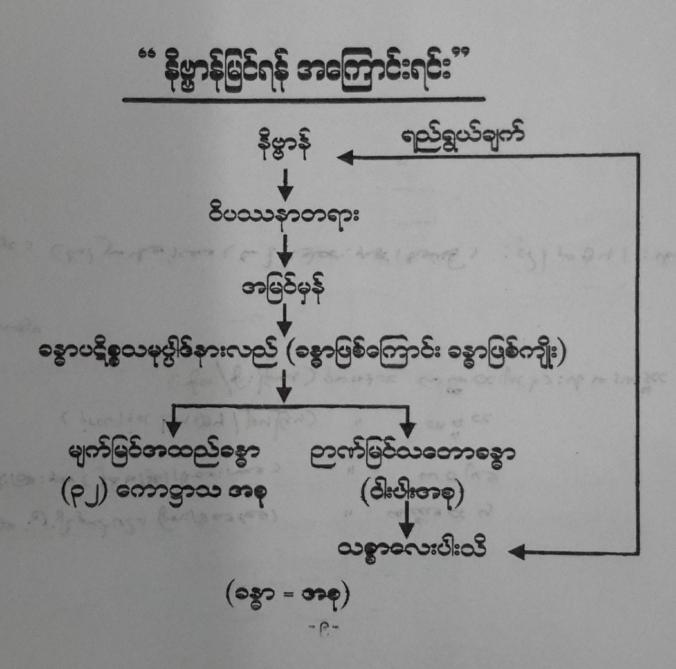

## ဝိပဿနာမဂ် နှင့် ဈာန်

ခန္ဓာငါးပါးကို အမှန်အတိုင်းရှုမြင်ပါက ကိလေသာ ၁၅ဝဝ မလာ။

သင်္ခါရ

တကှာ

ဥပါဒါန်

8ညက်

(၈) သဋ္ဌာယတန

ဘဝ

(၇) နာမ်ရုပ်

(b) am

(၁၀) ဝေဒနာ

(၁၁) ဇာတိ

(၁၂) രക്കുപ്പെ

Generated by CamScanner from intsig.com