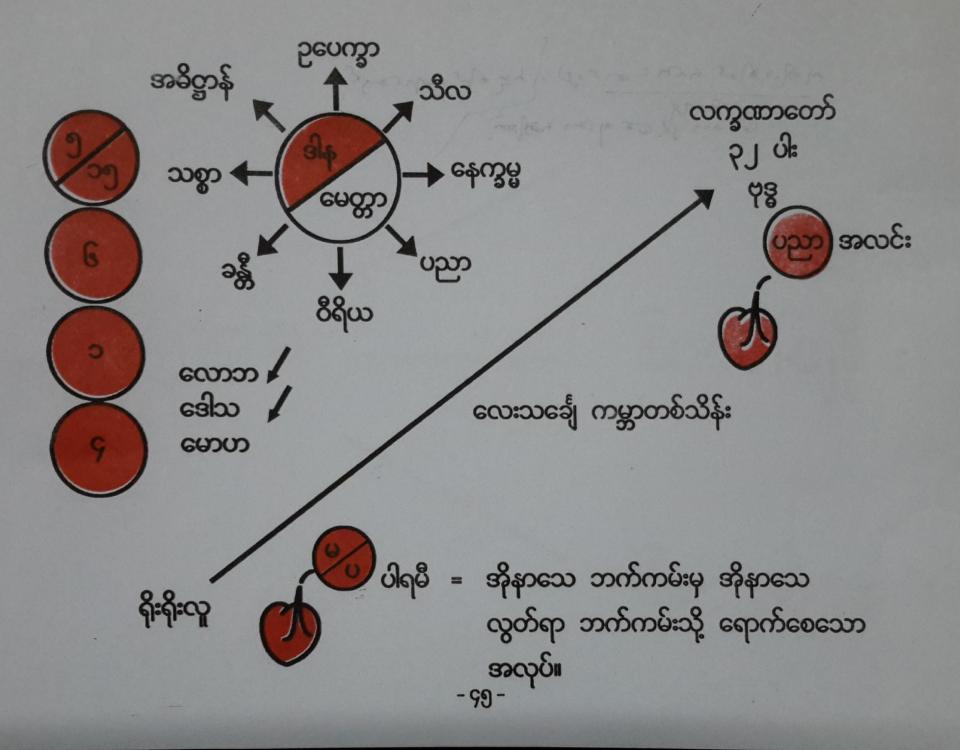

# ့ အဂျက္၏စေ ဘယ္သာက ဒင္သို့

ဒိဋ္ဌိသက္ကာ ၊ မက္မာသမျ လူတွင်စင်္ကြာ၊ နတ်မှာသိကြား မိုးများဗြဟ္မာ၊ <u>မြ</u>ခ်တုံပါတည်း ခန္ဓာပြုကွဲ၊ ကုသိုလ်ခဲ့က ဖောက်လွှဲပါယ်ရွာ၊ ရောက်မြဲသာတည်း။

#### သက္ကာယဒိဋိ (၂၀)

"အဖေ အဖေဖွေးတဲ့ အချိန်တစ်ဆယ်၊ တစ်ဆယ့်ငါးလေးတဲ့ ခန္ဓာကို ရှခိုင်းတာမဟုတ်၊ အာရုံနဲ့ ဒွါရက မွေးတဲ့စန္ဓာကို ရှခိုင်းတာပြစ်တယ်" (မိုးကုတ်ဆရာတော်ဘုရားကြီး)