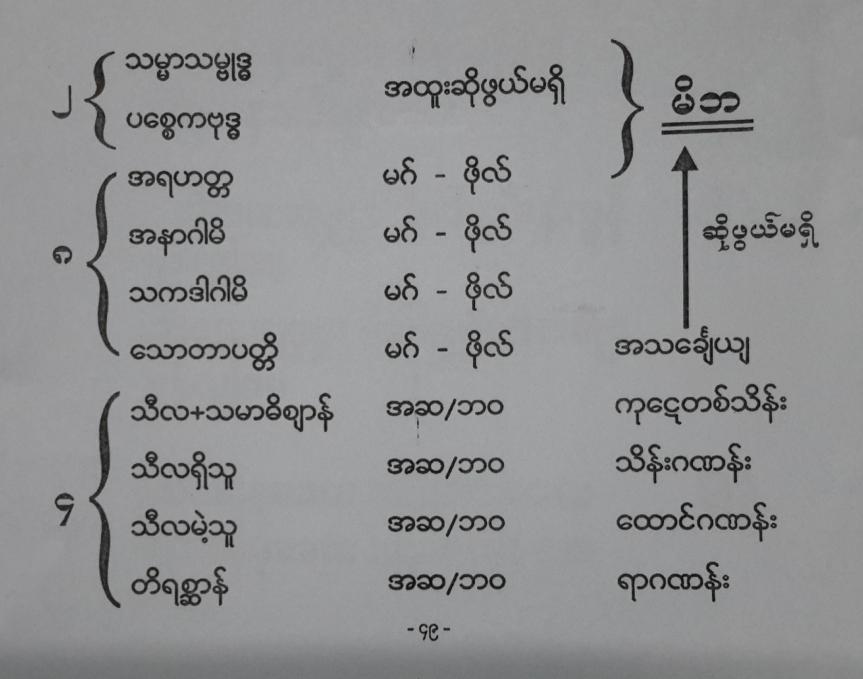

## မဂ္ဂင်ရှစ်ပါးနှင့် သိက္ခာသုံးပါး

## ဝိပဿနာမဂ် နှင့် ဈာန်

ခန္ဓာငါးပါးကို အမှန်အတိုင်းရှုမြင်ပါက ကိလေသာ ၁၅ဝဝ မလာ။

သင်္ခါရ

တကှာ

ဥပါဒါန်

8ညက်

(၈) သဋ္ဌာယတန

ဘဝ

(၇) နာမ်ရုပ်

(b) am

(၁၀) ဝေဒနာ

(၁၁) ဇာတိ

(၁၂) രക്കുപ്പെ

Generated by CamScanner from intsig.com