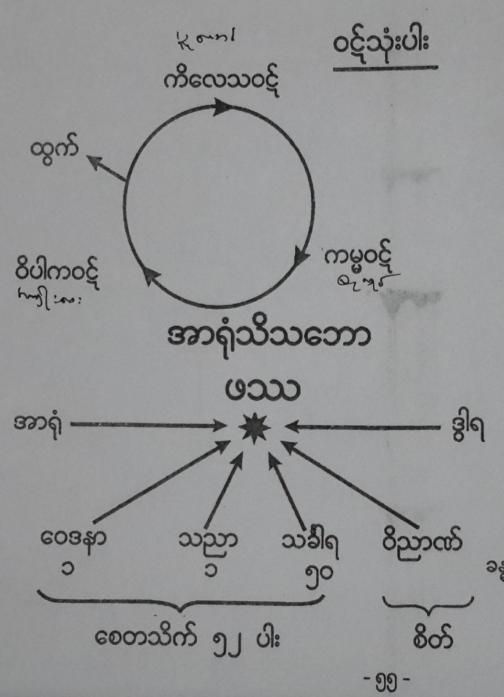

## မဂ္ဂင်ရှစ်ပါးနှင့် သိက္ခာသုံးပါး

## ဝိပဿနာမဂ် နှင့် ဈာန်

ခန္ဓာငါးပါးကို အမှန်အတိုင်းရှုမြင်ပါက ကိလေသာ ၁၅ဝဝ မလာ။

သင်္ခါရ

တကှာ

ဥပါဒါန်

8ညက်

(၈) သဋ္ဌာယတန

ဘဝ