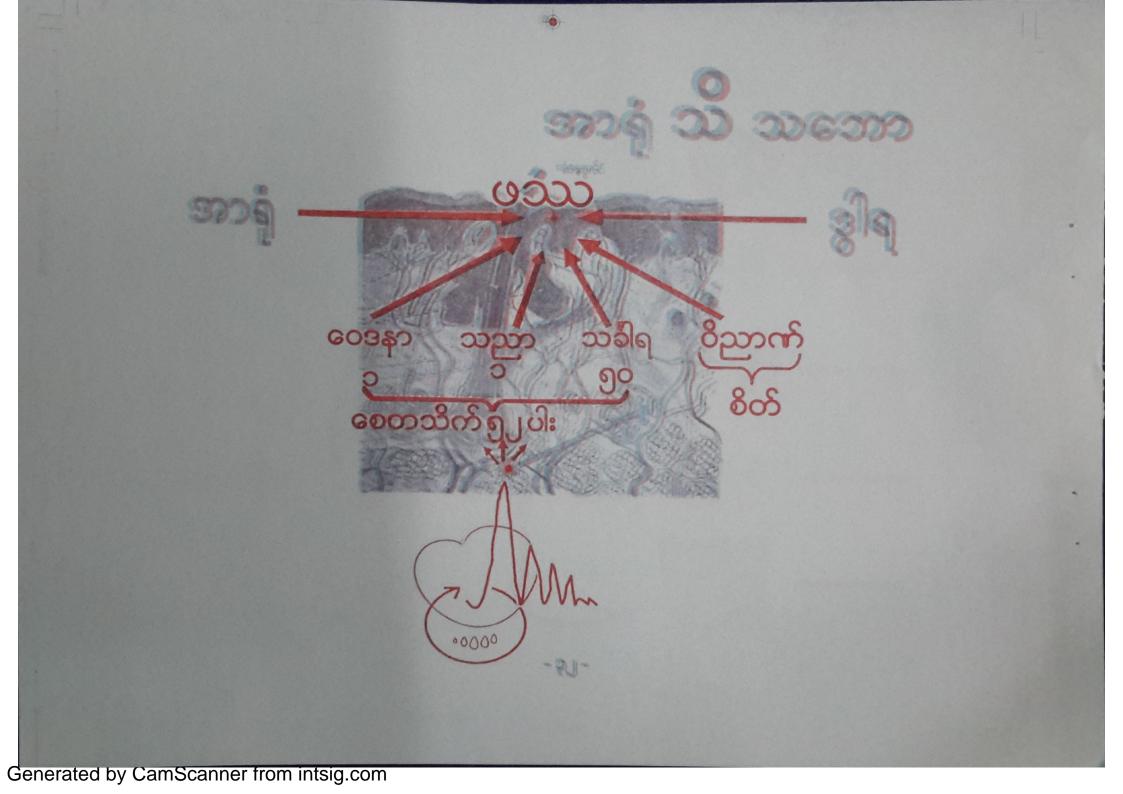

#### သက္ကာယဒိဋိ (၂၀)

"အဖေ အဖေဖွေးတဲ့ အချိန်တစ်ဆယ်၊ တစ်ဆယ့်ငါးလေးတဲ့ ခန္ဓာကို ရှခိုင်းတာမဟုတ်၊ အာရုံနဲ့ ဒွါရက မွေးတဲ့စန္ဓာကို ရှခိုင်းတာပြစ်တယ်" (မိုးကုတ်ဆရာတော်ဘုရားကြီး)