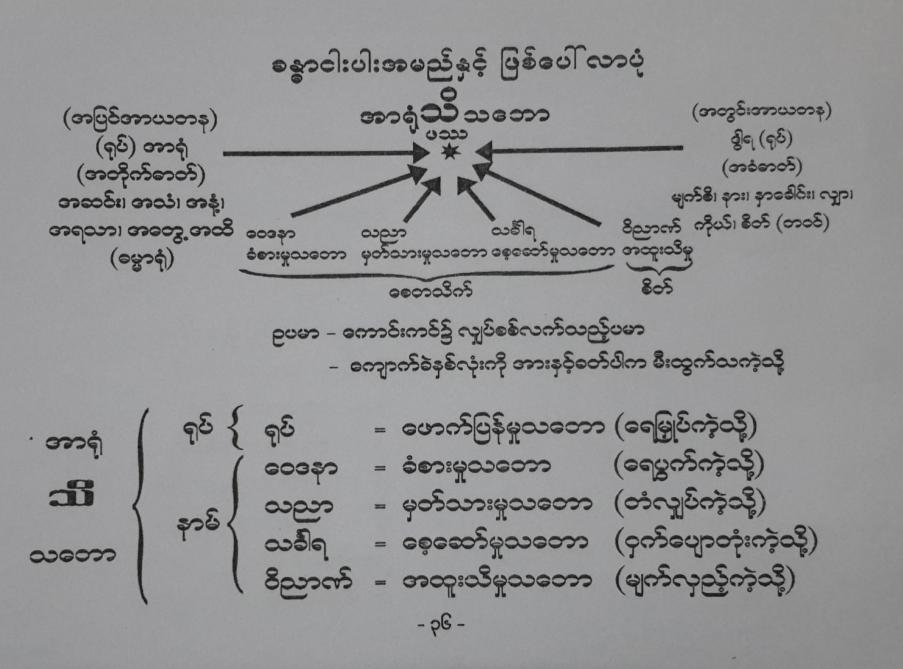

# ့ အဂျက္၏စေ ဘယ္သာက ဒင္သို့

ဒိဋ္ဌိသက္ကာ ၊ မက္မာသမျ လူတွင်စင်္ကြာ၊ နတ်မှာသိကြား မိုးများဗြဟ္မာ၊ <u>မြ</u>ခ်တုံပါတည်း ခန္ဓာပြုကွဲ၊ ကုသိုလ်ခဲ့က ဖောက်လွှဲပါယ်ရွာ၊ ရောက်မြဲသာတည်း။

#### သက္ကာယဒိဋိ (၂၀)

"အဖေ အဖေဖွေးတဲ့ အချိန်တစ်ဆယ်၊ တစ်ဆယ့်ငါးလေးတဲ့ ခန္ဓာကို ရှခိုင်းတာမဟုတ်၊ အာရုံနဲ့ ဒွါရက မွေးတဲ့စန္ဓာကို ရှခိုင်းတာပြစ်တယ်" (မိုးကုတ်ဆရာတော်ဘုရားကြီး)