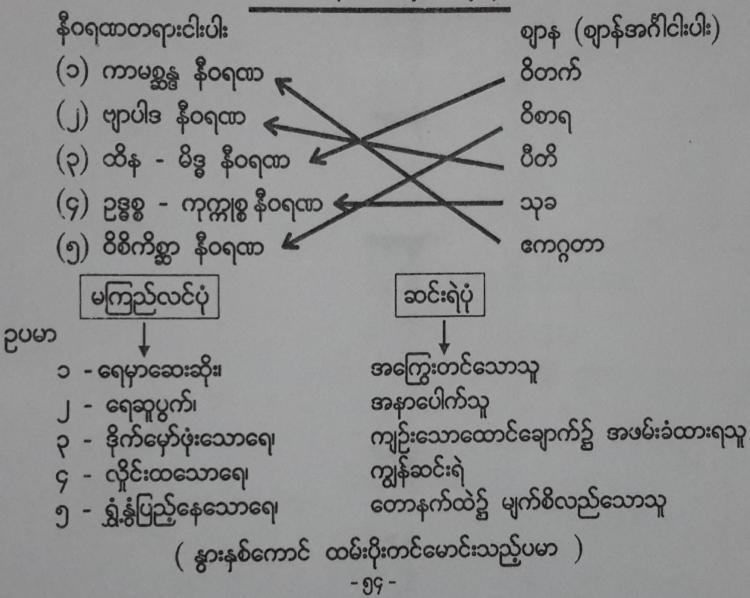

## ဝိပဿနာမဂ် နှင့် ဈာန်

ခန္ဓာငါးပါးကို အမှန်အတိုင်းရှုမြင်ပါက ကိလေသာ ၁၅ဝဝ မလာ။

သင်္ခါရ

တကှာ

ဥပါဒါန်

8ညက်

(၈) သဋ္ဌာယတန

ဘဝ

(၇) နာမ်ရုပ်

(b) am

(၁၀) ဝေဒနာ

(၁၁) ဇာတိ

(၁၂) രക്കുപ്പെ

Generated by CamScanner from intsig.com