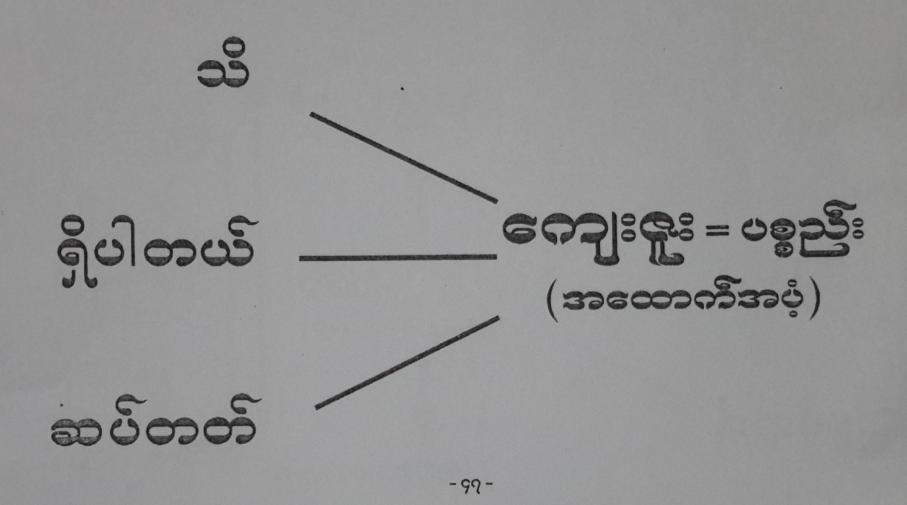

anals
- 6. Audiotory nerve

- 7. Vestibular nerve
- 8. Cochlea
- 9. Eustachian tube

= 16 =

#### Cross section through an eyeball

(မျက်လုံးဖြတ်ပိုင်းပုံ)

















Generated by CamScanner from intsig.com









## ခင့်ဝန်းကြီး ဆက္ခရားမြန်မားမပါက သင့်တတိသော ဒဏ်ဆယ်ပါး

သွေးအန်ဖြစ်လွယ်၊ ရောင်းဝယ်ရှုံးခြင်း၊ ချို့ယွင်းအင်္ဂါ၊ နူနာကုဋ္ဌ၊
ရူးကြဖောက်ပြန်၊ မင်းဒက်သင့်ခက်း၊ ကြမ်းတမ်းစွပ်စွဲ၊ သေကွဲသားချင်း၊
ပျက်ခြင်းစည်းစိမ်၊ နေအိမ်မီးလောင်၊ ဒုက္ခကောင်သည်၊ လူ့ဘောင်ဒိဋ္ဌ၊
တွေ့ ကြုံခြေ့ရြ၊ သေကငရဲ၊ ကမ္ဘာစွဲ၏။
ဤဒက်ဆယ်ပါးအပြင် မဂ်ဉာက်၊ ဖိုလ်ဉာက်ကိုလည်း တားနိုင်ပါသည်။









ဝါယော = အဟုန်ဓါတ်



Vertical color bars indicate beta % power (white highest, black lower)

Note: At RR End (lower right), beta % power is singificantly (p<.0129)

decreased in frontal areas.

Jacobs, et al, 1996

















ချမ်းသာလိုချင်ရင် သူများအတင်း မပြောနဲ့။ ချမ်းသာလိုချင်ရင် သူများအတင်း မပြောနဲ့။



အစေရားတဉ်း အစေရဲန်ထက္။ အရေရားတဉ်း အရေရဲန်ထက္။



## မဂ္ဂင်ရှစ်ပါးနှင့် သိက္ခာသုံးပါး





## ဝိပဿနာမဂ် နှင့် ဈာန်





ခန္ဓာငါးပါးကို အမှန်အတိုင်းရှုမြင်ပါက ကိလေသာ ၁၅ဝဝ မလာ။









သင်္ခါရ

တကှာ

ဥပါဒါန်

8ညက်

(၈) သဋ္ဌာယတန

ဘဝ

(၇) နာမ်ရုပ်

(b) am

(၁၀) ဝေဒနာ

(၁၁) ဇာတိ

(၁၂) രക്കുപ്പെ



Generated by CamScanner from intsig.com