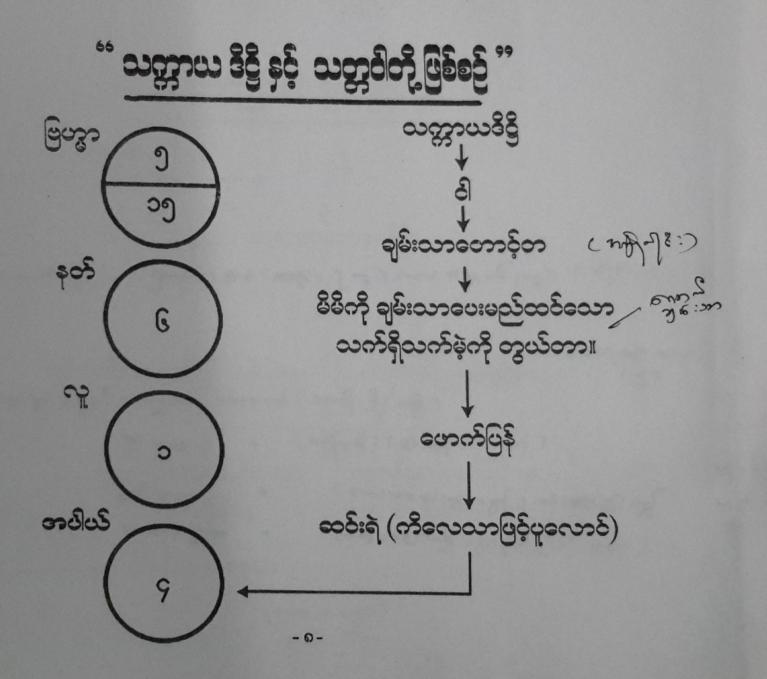

ှင်ကို ကြည်လင်ဖြတ်နိုး ရှိခိုးပါ၏ ဘုရား။ (၂ ခေါက်)
- ဂု။ နိုဗ္ဗာန်စံဝင် ဘုရားရှင်ကို ကြည်လင်မြတ်နိုး ရှိခိုးပါ၏ ဘုရား။ (၂ ခေါက်)
- ဂ။ ပရိနိတ္မန်စံဝင် ဘုရားရှင်ကို ကြည်လင်မြတ်နိုး ရှိခိုးပါ၏ ဘုရား။ (၂ ခေါက်) သာစု သာစု သာစု





of wall more. WATER SASTABULLE 1-300 pla 010 ၁၊ နေတံမမ



နတော်မမ = တေံ - ထိုသဘောသည်၊ နမမ- ငါပိုင်ဆိုင်မဟုတ်

youlake

(တနည်း) ခင်ဗျားပိုင်တာပါဟူသော စကားမရှိ၊ ဝန်မခံ။

၂၊ နေသောဟမသ္မိ

နေသောအဟံအသ္မိ = သော - ထိုအရာသည်ကား၊ န အဟံအသ္မိ -

ငါဖြစ်နေပါတယ်ဟု မပြော၊ (တနည်း) ငါဟုဝန်မခံ။

၃၊ နမေသောအတ္တာ

သော - ထိုအရာသည်၊ မေ- ငါ၏ နအတ္တာ - အသက်လိပ်ပြာ၊ Stor to co co co co co co services.

အတုံးအခဲမဟုတ်။

# ့ အဂျက္၏စေ ဘယ္သာက ဒင္သို့



ဒိဋ္ဌိသက္ကာ ၊ မက္မာသမျ လူတွင်စင်္ကြာ၊ နတ်မှာသိကြား မိုးများဗြဟ္မာ၊ <u>မြ</u>ခ်တုံပါတည်း ခန္ဓာပြုကွဲ၊ ကုသိုလ်ခဲ့က ဖောက်လွှဲပါယ်ရွာ၊ ရောက်မြဲသာတည်း။





#### သက္ကာယဒိဋိ (၂၀)



"အဖေ အဖေဖွေးတဲ့ အချိန်တစ်ဆယ်၊ တစ်ဆယ့်ငါးလေးတဲ့ ခန္ဓာကို ရှခိုင်းတာမဟုတ်၊ အာရုံနဲ့ ဒွါရက မွေးတဲ့စန္ဓာကို ရှခိုင်းတာပြစ်တယ်" (မိုးကုတ်ဆရာတော်ဘုရားကြီး)















# Cross section through an eyeball (မျက်လုံးဖြတ်ပိုင်းပုံ)



1 1

#### Exploring the ear (နားရွက်ကို ဖွင့် ထုတ်ပြပုံ)













### Nose and Nasal Cavities



## Exploring the ear

(နားရွက်ကိုဖွင့်ထုတ်ပြပုံ)



- 1. Eardrum
- 2. Malleus
- 3. Incus

- 4. Stapes
- 5. Semicircular canals
- 6. Audiotory nerve

- 7. Vestibular nerve
- 8. Cochlea
- 9. Eustachian tube

= 16 =

#### Cross section through an eyeball

(မျက်လုံးဖြတ်ပိုင်းပုံ)

















Generated by CamScanner from intsig.com









## ခင့်ဝန်းကြီး ဆက္ခရားမြန်မားမပါက သင့်တတိသော ဒဏ်ဆယ်ပါး

သွေးအန်ဖြစ်လွယ်၊ ရောင်းဝယ်ရှုံးခြင်း၊ ချို့ယ