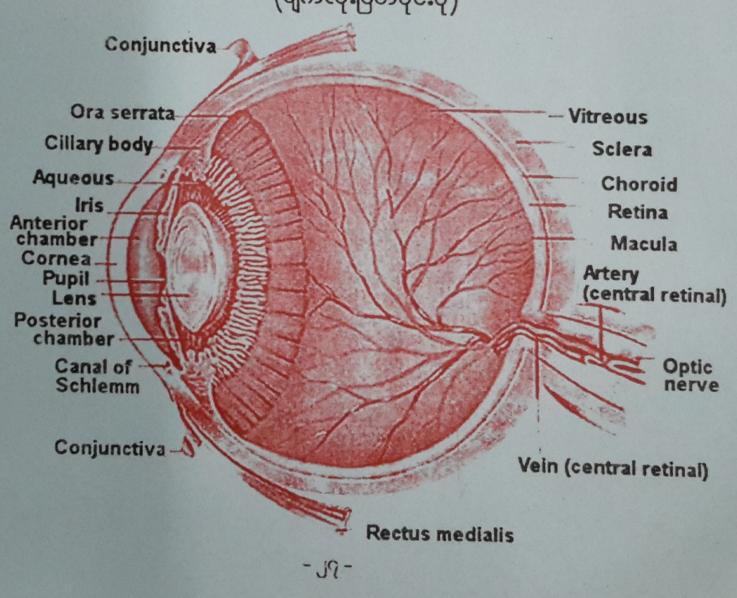

# Cross section through an eyeball (မျက်လုံးဖြတ်ပိုင်းပုံ)

1 1

#### Cross section through an eyeball

(မျက်လုံးဖြတ်ပိုင်းပုံ)

Generated by CamScanner from intsig.com