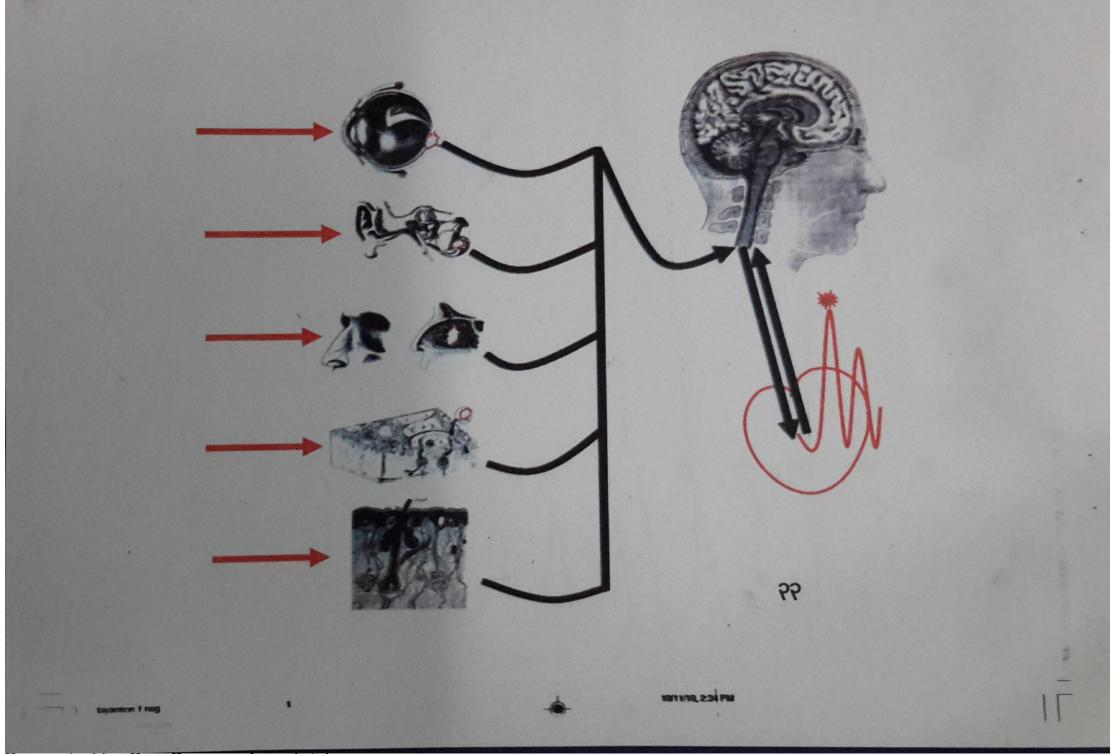

# Cross section through an eyeball (မျက်လုံးဖြတ်ပိုင်းပုံ)

1 1

#### Exploring the ear (နားရွက်ကို ဖွင့် ထုတ်ပြပုံ)

### Nose and Nasal Cavities

## Exploring the ear

(နားရွက်ကိုဖွင့်ထုတ်ပြပုံ)

- 1. Eardrum
- 2. Malleus
- 3. Incus

- 4. Stapes
- 5. Semicircular canals
- 6. Audiotory nerve

- 7. Vestibular nerve
- 8. Cochlea
- 9. Eustachian tube

= 16 =

#### Cross section through an eyeball

(မျက်လုံးဖြတ်ပိုင်းပုံ)

Generated by CamScanner from intsig.com