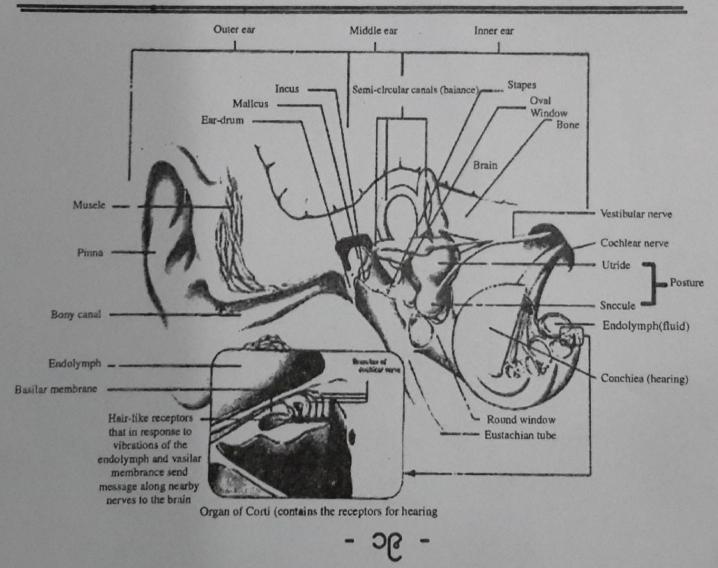

#### Exploring the ear (နားရွက်ကို ဖွင့် ထုတ်ပြပုံ)

## Exploring the ear

(နားရွက်ကိုဖွင့်ထုတ်ပြပုံ)

- 1. Eardrum
- 2. Malleus
- 3. Incus

- 4. Stapes
- 5. Semicircular canals
- 6. Audiotory nerve

- 7. Vestibular nerve
- 8. Cochlea
- 9. Eustachian tube

= 16 =