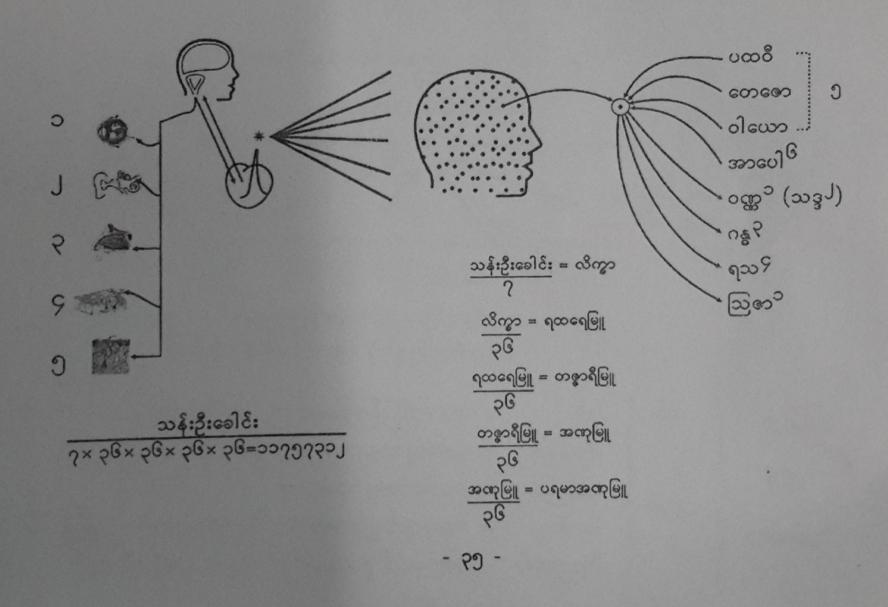

ဝါယော = အဟုန်ဓါတ်

Vertical color bars indicate beta % power (white highest, black lower)

Note: At RR End (lower right), beta % power is singificantly (p<.0129)

decreased in frontal areas.

Jacobs, et al, 1996