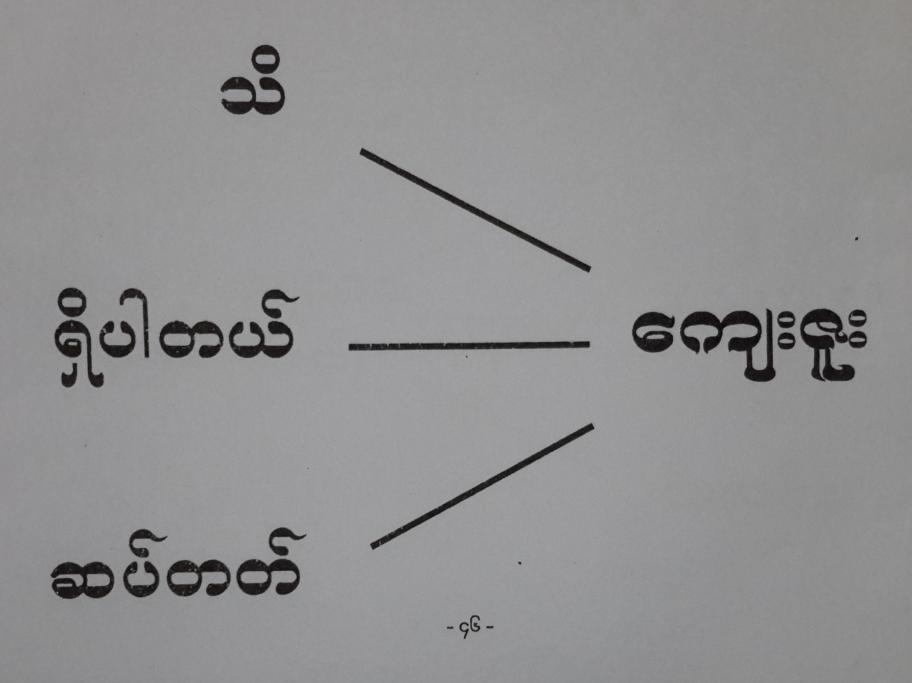

canals
- 6. Audiotory nerve

- 7. Vestibular nerve
- 8. Cochlea
- 9. Eustachian tube

= 16 =

#### Cross section through an eyeball

(မျက်လုံးဖြတ်ပိုင်းပုံ)

















Generated by CamScanner from intsig.com









## ခင့်ဝန်းကြီး ဆက္ခရားမြန်မားမပါက သင့်တတိသော ဒဏ်ဆယ်ပါး

သွေးအန်ဖြစ်လွယ်၊ ရောင်းဝယ်ရှုံးခြင်း၊ ချို့ယွင်းအင်္ဂါ၊ နူနာကုဋ္ဌ၊
ရူးကြဖောက်ပြန်၊ မင်းဒက်သင့်ခက်း၊ ကြမ်းတမ်းစွပ်စွဲ၊ သေကွဲသားချင်း၊
ပျက်ခြင်းစည်းစိမ်၊ နေအိမ်မီးလောင်၊ ဒုက္ခကောင်သည်၊ လူ့ဘောင်ဒိဋ္ဌ၊
တွေ့ ကြုံခြေ့ရြ၊ သေကငရဲ၊ ကမ္ဘာစွဲ၏။
ဤဒက်ဆယ်ပါးအပြင် မဂ်ဉာက်၊ ဖိုလ်ဉာက်ကိုလည်း တားနိုင်ပါသည်။









ဝါယော = အဟုန်ဓါတ်



Vertical color bars indicate beta % power (white highest, black lower)

Note: At RR End (lower right), beta % power is singificantly (p<.0129)

decreased in frontal areas.

Jacobs, et al, 1996

















ချမ်းသာလိုချင်ရင် သူများအတင်း မပြောနဲ့။ ချမ်းသာလိုချင်ရင် သူများအတင်း မပြောနဲ့။



အစေရားတဉ်း အစေရဲန်ထက္။ အရေရားတဉ်း အရေရဲန်ထက္။



## မဂ္ဂင်ရှစ်ပါးနှင့် သိက္ခာသုံးပါး





## ဝိပဿနာမဂ် နှင့် ဈာန်





ခန္ဓာငါးပါးကို အမှန်အတိုင်းရှုမြင်ပါက ကိလေသာ ၁၅ဝဝ မလာ။









သင်္ခါရ

တကှာ

ဥပါဒါန်

8ညက်

(၈) သဋ္ဌာယတန

ဘဝ

(၇) နာမ်ရုပ်

(b) am

(၁၀) ဝေဒနာ

(၁၁) ဇာတိ

(၁၂) രക്കുപ്പെ



Generated by CamScanner from intsig.com