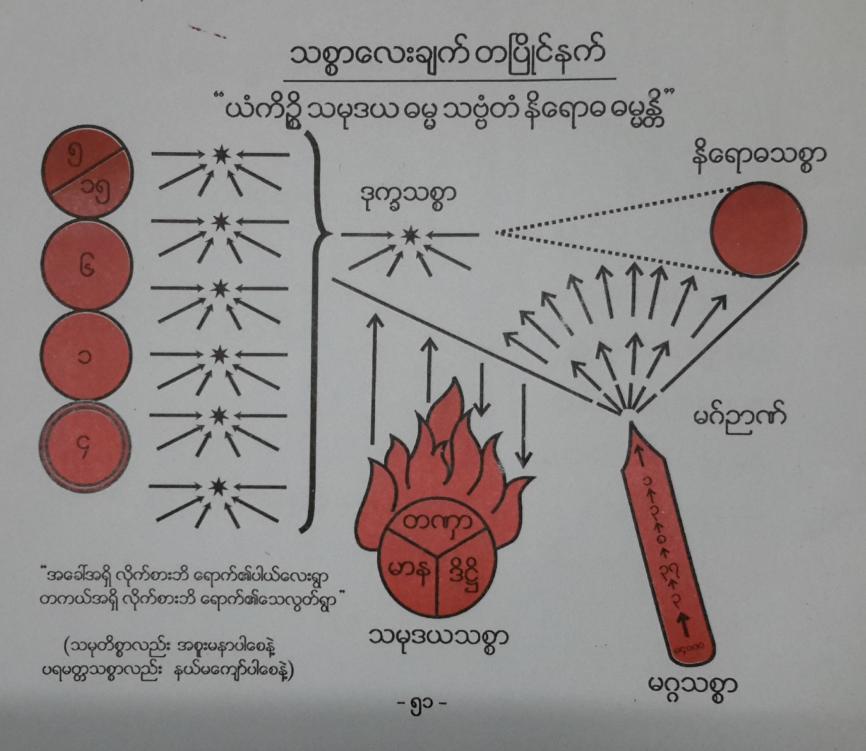

#### သက္ကာယဒိဋိ (၂၀)

"အဖေ အဖေဖွေးတဲ့ အချိန်တစ်ဆယ်၊ တစ်ဆယ့်ငါးလေးတဲ့ ခန္ဓာကို ရှခိုင်းတာမဟုတ်၊ အာရုံနဲ့ ဒွါရက မွေးတဲ့စန္ဓာကို ရှခိုင်းတာပြစ်တယ်" (မိုးကုတ်ဆရာတော်ဘုရားကြီး)