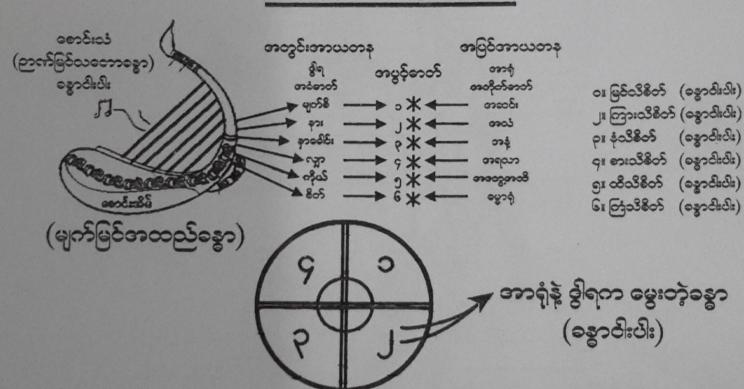

# Cross section through an eyeball (မျက်လုံးဖြတ်ပိုင်းပုံ)

1 1

#### Cross section through an eyeball

(မျက်လုံးဖြတ်ပိုင်းပုံ)

Generated by CamScanner from intsig.com